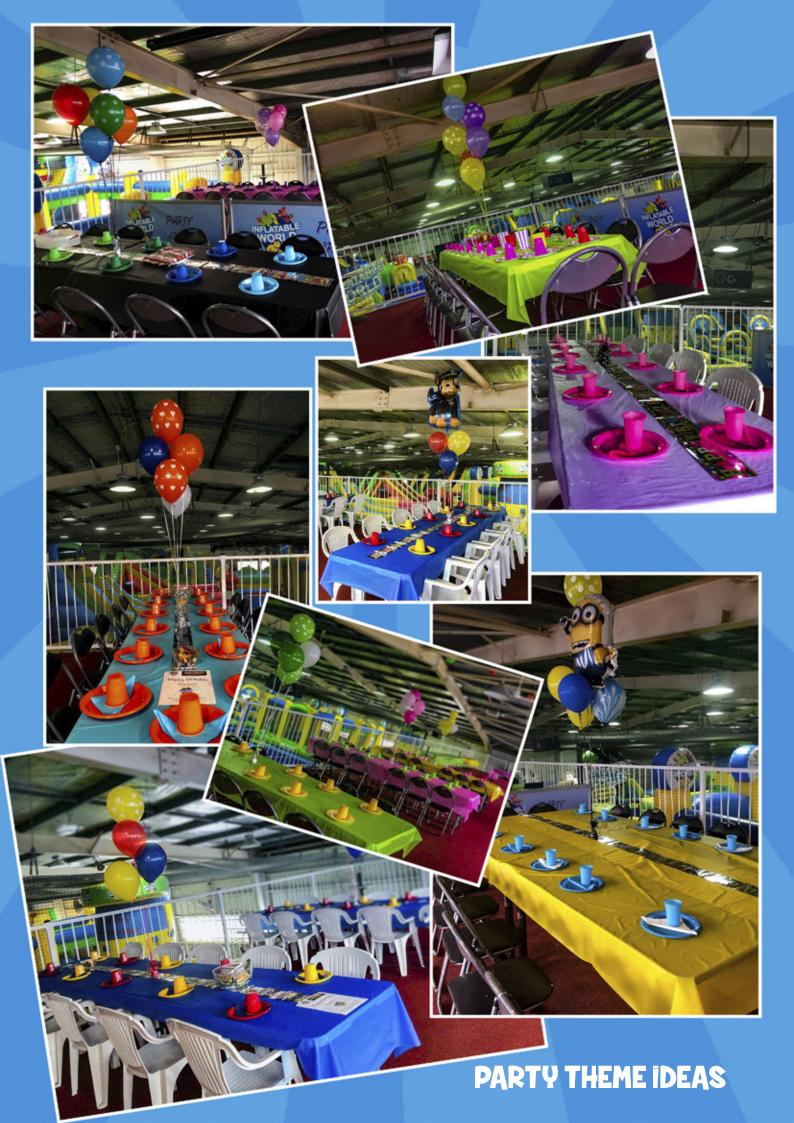

#### **DECORATIONS** Two-toned Theme \$30

Includes 12 place settings. \$1.00 per each additional table setting required. Balloons may be taken home, however table weight remains the property of Inflatable World

INCLUDES: Tablecloth, birthday banner, cups, plates, cutlery, napkins, & 5x helium balloons.

AVAILABLE COLOURS: Purple, yellow, white, red, pink, blue, green, orange & black. (Subject to availability)